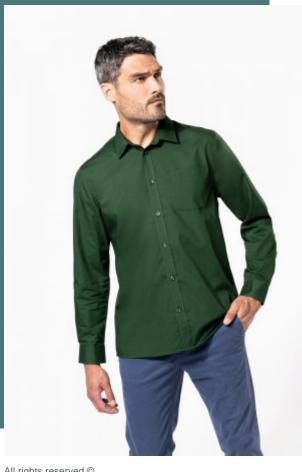

## Jofrey > Long-sleeved shirt

Made from polycotton for easy care.

Resistance and style.

Available in 29 colourways.

65% polyester / 35% cotton poplin. Easy-care fabric. Cut-away boned collar. Matching buttons. Rounded chest pocket on left side. Double back yoke. Felled seams. Adjustable rounded button cuffs with placket. 2 spare buttons.