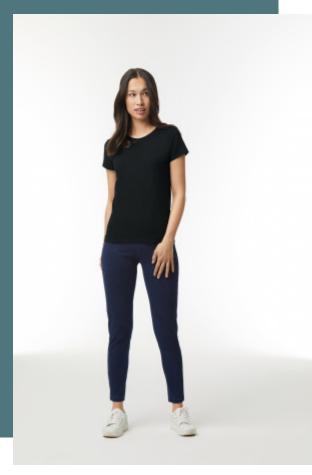

## **Heavy Cotton™ Ladies' T-shirt**

Pre-shrunk cotton: resistant wash after wash.

Soft to the touch and comfortable to wear.

Detachable label easy to re-label.

100% preshrunk cotton (Heather: 50% cotton/50% polyester - Sport Grey: 90% cotton/10% polyester). Taped neck and shoulders. Short feminine sleeves. Semi-fitted contoured silhouette with side seam. Twin needle sleeve and bottom hem.