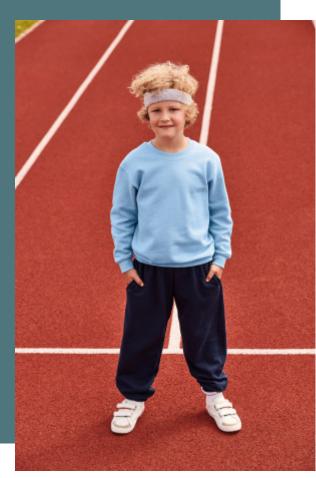

## **Kids' Elasticated Cuff Jogging Bottoms**

Hard-wearing and resistant.

Soft and comfortable to wear.

Heather Grey 260 g/m<sup>2</sup>. 80% cotton/20% polyester. Elasticated waist with continuous draw cord, in-line with European childrenswear legislation. Elasticated cuffs. Side pockets.