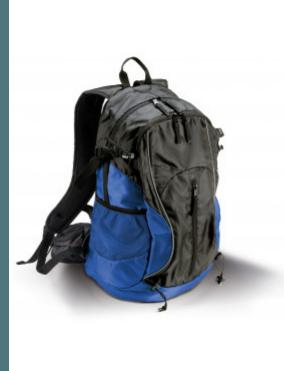

# **Multi-sports backpack**

Resistant and ergonomic, this style is perfect for sports and hiking.

Features plenty of storage, accessories and compartments.

Elastic pole holder for better comfort and safety.

Multisport/hiking backpack in ripstop and honeycomb polyester. Front zipped pocket. 2 main compartments. Side mesh pockets. Elastic trekking pole holders. Adjustable ergonomic straps and belt. Hole for water bag tube.