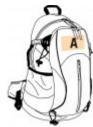

## Ki.mood KI0110

# **Multi-sports backpack**

Resistant and ergonomic, this style is perfect for sports and hiking.

Features plenty of storage, accessories and compartments.

Elastic pole holder for better comfort and safety.

Multisport/hiking backpack in ripstop and honeycomb polyester. Front zipped pocket. 2 main compartments. Side mesh pockets. Elastic trekking pole holders. Adjustable ergonomic straps and belt. Hole for water bag tube.

| Sizes Capacity Dimens | sions |
|-----------------------|-------|
|-----------------------|-------|

One Size

29 cm x 25 cm x 45 cm



33 I

All rights reserved ©

### **Additional information**

Logistic 1

20

**Customs code** 42029291

#### **Country of origin Decoration zone**

China

A: 6x10 cm



#### **Colours**



Royal Blue