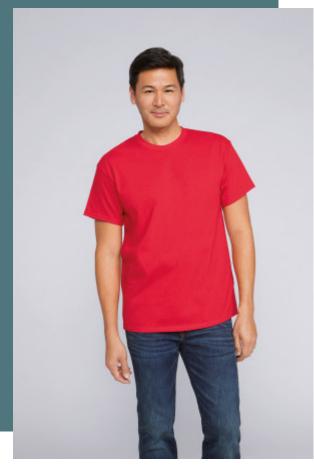

## Ultra Cotton™ Short-Sleeved T-shirt

Pre-shrunk cotton: resistant wash after wash.

Soft to the touch and comfortable to wear.

Detachable label easy to re-label.

100% preshrunk cotton (Ash: 99% cotton/1% polyester, Sport Grey: 90% cotton/10% polyester, Safety colours and Dark Heather: 50% cotton/50% polyester). Taped neck and shoulders. Twin needle sleeve and bottom hems. Tubular cut. Classic fit. Quarter-turned to eliminate centre crease.

Kelly Green

Light Blue

Red