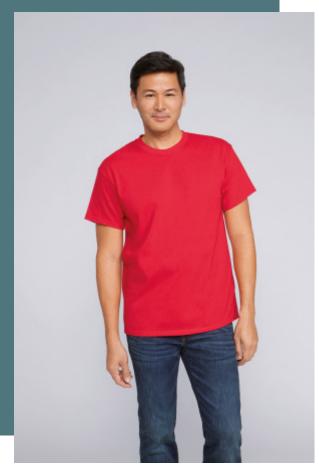

## Ultra Cotton™ Short-Sleeved T-shirt

Pre-shrunk cotton: resistant wash after wash.

Soft to the touch and comfortable to wear.

Detachable label easy to re-label.

100% preshrunk cotton (Ash: 99% cotton/1% polyester, Sport Grey: 90% cotton/10% polyester, Safety colours and Dark Heather: 50% cotton/50% polyester). Taped neck and shoulders. Twin needle sleeve and bottom hems. Tubular cut. Classic fit. Quarter-turned to eliminate centre crease.