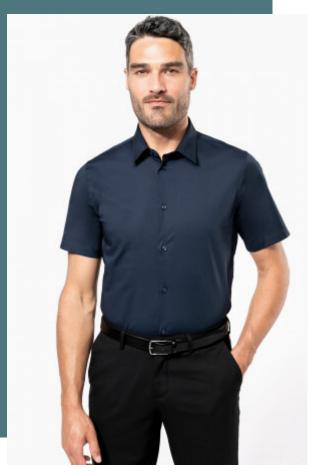

## Cotton/elastane short-sleeved shirt

Ease of movement and optimum comfort.

Creates an elegant and minimalist silhouette.

Dart detail at the waist and on the back so that the fabric folds and hangs

97% cotton/3% elastane. Elastane for fitted style and extra comfort. Cut-away boned collar. Matching buttons. Double back yoke and darts. Felled seams. 1 spare button. Shaped hem.