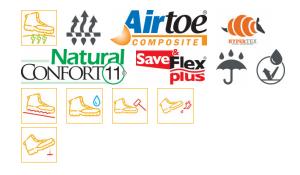

# **Lisbona Safety shoes**

PUTEK® PLUS technology: extremely hard-wearing and lightweight fabric for perfect protection.

Sturdy and breathable toecap.

Anti-fatigue detachable sole.

Light and comfortable safety shoes U-Power of the Red Industry range, with High abrasion resistant PUTEK® PLUS upper, water resistant and breathable, composite toecap.PU compact Antislip, antistatic and oil resistant. Antifatigue WOW2 footbed. S3 CI SRC ESD sole.