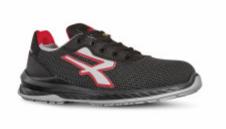

# **Lisbona Safety shoes**

PUTEK® PLUS technology: extremely hard-wearing and lightweight fabric for perfect protection.

Sturdy and breathable toecap.

Anti-fatigue detachable sole.

Light and comfortable safety shoes U-Power of the Red Industry range, with High abrasion resistant PUTEK® PLUS upper, water resistant and breathable, composite toecap.PU compact Antislip, antistatic and oil resistant. Antifatigue WOW2 footbed. S3 CI SRC ESD sole.