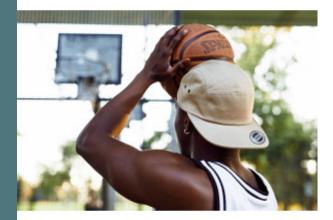

## FL7005 **Classic Jockey cap**

Fit that adjusts perfectly to your head for added comfort.

Original adjustable clip fastening.

100% cotton. With its characteristic shape, 5 panels and low cut, the jockey cap fits the head perfectly. It's no surprise that cyclists and jockeys swear by this shape. The adjustable nylon strap with clip fastening and metal ventilation eyelets at the sides make this cap even more comfortable.