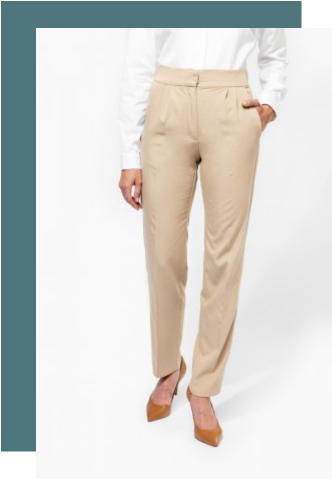

## — KARIBAN PREMIUM PK703 Ladies' trousers

Softness and comfort of viscose.

Delicate details and understated style to flatter the silhouette.

Elasticated waistband at the back for greater comfort.

55% Viscose / 42% Polyester / 3% Elastane. Twill fabric. Two Italian front pockets. Two false piped back pockets. Fly with nylon zip, two metal hooks and a concealed button. Two front pleats with a permanent leg pleat. Elasticated waistband at the back for extra comfort. Inner waistband finished in main material with matching binding edge. No brand label, only a size tag for easy decoration.

Sizes Grammage 34 FR - 36 200 gsm FR - 38 FR -40 FR - 42 FR - 44 FR

All rights reserved ©

## Colours

20

Wet Sand