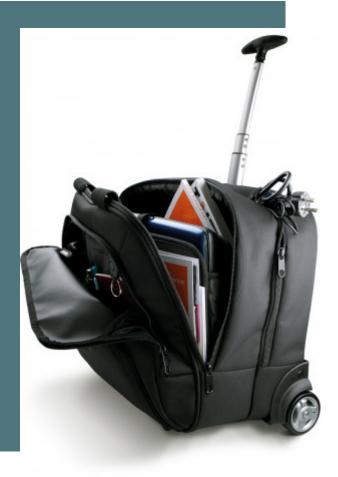

## KI0904 Laptop trolley case

Adjustable curved and rigid handle in aluminium for easy handling and a more ergonomic design.

Multifunctional compartments, incredibly practical.

Compartment to hold and protect a computer up to 15".

Laptop trolley case in polyester 1680D. Curved handle in anodized aluminium. 2 main compartments, including 1 with laptop holder for laptops up to 15 inches and 1 large compartment for documents and clothes for overnight trips. 2 front pockets, including 1 for laptop accessories and 1 key holder pocket. Trolley belt on the back.