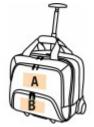

680D. Curved handle in anodized aluminium. 2 main compartments, including 1 with laptop holder for laptops up to 15 inches and 1 large compartment for documents and clothes for overnight trips. 2 front pockets, including 1 for laptop accessories and 1 key holder pocket. Trolley belt on the back.

| Sizes    | Capacity | Dimensions           |
|----------|----------|----------------------|
| One Size | 28       | 43.5 cm x 20 cm x 36 |
|          |          | cm                   |

All rights reserved ©

| 1       | ONE SIZE |
|---------|----------|
| Colours | €196.66  |

#### **Additional information**

|          | Customs code |
|----------|--------------|
| Logistic | 42029298     |
| 2        |              |

## Country of origin

China

## Decoration zone

A: 15x8 cm | B: 10x8 cm



#### Colours