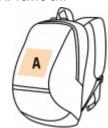

## Backpack

15 available colourways.

Inner zipped pocket for storing important personal belongings.

Zipped front pocket, perfect for fast access and storage.

Backpack in 600D polyester. Main compartment with inner pocket and zipped front pocket.

**Decoration zone** 

A: 10x10 cm