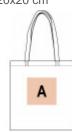

ocally store in a blockchain all the information from the processes the yarn has been subjected to. Thanks to the Aware™ tracer technology and associated blockchain platform, Kimood allows the end consumer to track the entire production process. This guarantees that the product has been recycled using its own waste, with no possible alterations in the process. A special label with a QR code provides access to the Aware™ platform for direct authentication of certifications using a smartphone.

| Sizes    | Capacity | Dimensions    |
|----------|----------|---------------|
| One Size | 13 I     | 38 cm x 42 cm |

### Grammage

180 gsm

















### Additional information

# Logistic Customs code

100 42029298

## **Country of origin**

Bangladesh

## **Decoration zone**

A: 20x20 cm



## **Colours**









Jhoot

Light Royal Blue Jhoot











Oxford Grey Jhoot



Red Jhoot



White Jhoot