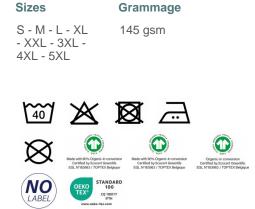

## Men's BIO150IC crew neck t-shirt

A garment that is always on trend, towards more responsible fashion.

Plain colourways : 100% cotton. Colour Ash Heather : 98% cotton / 2% viscose. Oxford Grey colourway : 90% cotton / 10% viscose. Colours Wine Heather ; French Navy Heather ; Green Marble Heather ; Cloudy Blue Heather colourways : 80% cotton / 20 % polyester. And Grey Heather colourway : 70% cotton / 30% polyester. All colourways are made from in conversion organic cotton. Combed cotton. Ribbed crew neckline with elastane. Matching taped neck. Tubular. Twin needle finishing at cuffs and hem.