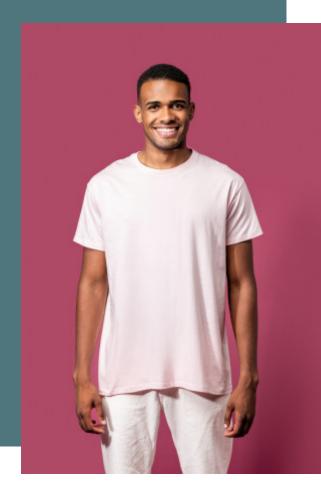

## Men's BIO150IC crew neck t-shirt

A garment that is always on trend, towards more responsible fashion.

Plain colourways : 100% cotton. Colour Ash Heather : 98% cotton / 2% viscose. Oxford Grey colourway : 90% cotton / 10% viscose. Colours Wine Heather ; French Navy Heather ; Green Marble Heather ; Cloudy Blue Heather colourways : 80% cotton / 20 % polyester. And Grey Heather colourway : 70% cotton / 30% polyester. All colourways are made from in conversion organic cotton. Combed cotton. Ribbed crew neckline with elastane. Matching taped neck. Tubular. Twin needle finishing at cuffs and hem.