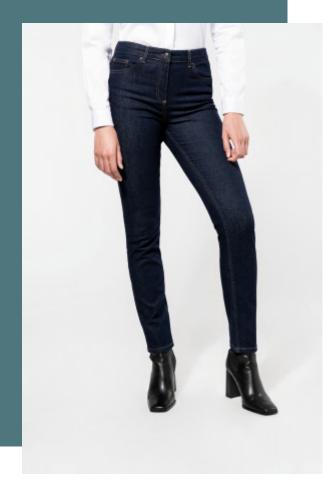

# Ladies' jeans

Comfortable, fitted jeans.

Old Brass tone finish for stylish haberdashery.

99% cotton denim/1% elastane. 10.5 oz. Zip fastening with one metal button, metal rivets in the same Old Brass colour. Two front pockets, including one with a ticket pocket. Two patch pockets on the back. Contrasting burgundy seams. Waistband with loops and contrasting inner band at back. Straight fit. These jeans have been washed with a specific treatment that results in colour variations between garments. After a number of washes, a patina will form. The colour may rub off on contact with light surfaces. Wash separately. No brand label, only a size tag for easy decoration.