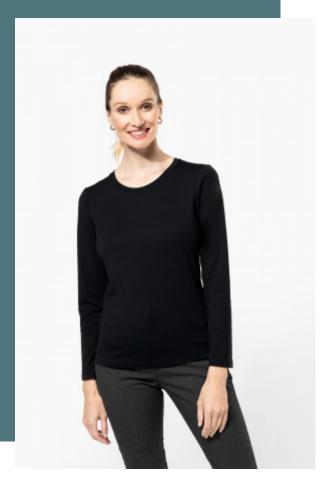

# — KARIBAN PREMIUM

# PK303

# Ladies' crew neck long-sleeved Supima® t-shirt

Premium American Supima® cotton. This cotton's extra long fibres give it extra softness and durability.

Straight fit, neat finish.

100% cotton. Combed cotton Supima® knit. High-quality jersey fabric, soft and silky to the touch. Cut and sew construction. Crew neckline with matching taped neck. Shoulder seam backed with silicon band. Twin-needle overstitched finish at cuffs and hem. No brand label on neck, only size tag for easy decoration access.

**Sizes** 

Grammage

XS - S - M - L - XL - XXL

190 gsm