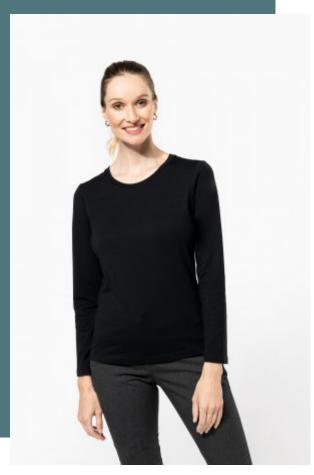

## Ladies' crew neck long-sleeved Supima® t-shirt

Premium American Supima® cotton. This cotton's extra long fibres give it extra softness and durability.

Straight fit, neat finish.

100% cotton. Combed cotton Supima® knit. High-quality jersey fabric, soft and silky to the touch. Cut and sew construction. Crew neckline with matching taped neck. Shoulder seam backed with silicon band. Twin-needle overstitched finish at cuffs and hem. No brand label on neck, only size tag for easy decoration access.

**Sizes** 

Grammage

XS - S - M - L - XL - XXL

190 gsm