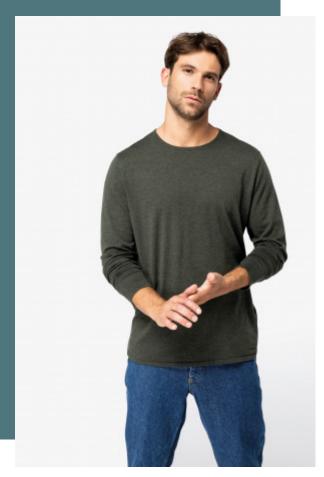

## **Eco-friendly men's lyocell crew neck** jumper

Made from Lyocell, an eco-friendly plant fibre

Breathable and hard-wearing fabric.

Slim fit for an ideal hang.

50 % organic cotton / 50 % TENCEL™\* Lyocell. \*TENCEL™ is a trademark of Lenzing AG. Combed cotton. 14 gauge. Straight fit. Tubular 1 x 1 rib on collar in main material. Tubular finish in main material on cuffs and bottom hem. « Fully Fashion » knit. Average weight in size L: 200g.