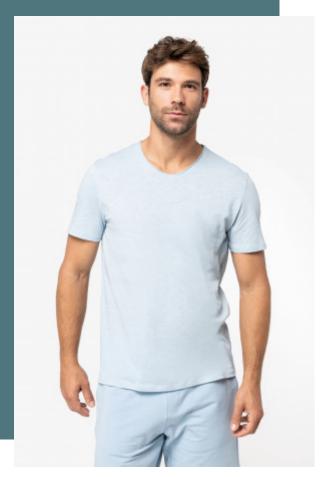

# **Eco-friendly men's slub t-shirt with** raw edges

Made from more eco-friendly and more ethical organic cotton.

Soft and smooth feel.

No label: 100% customisable for your project.

100 % organic cotton. Ringspun combed cotton. Slub-look jersey fabric. Straight fit. Side stitching. Raw edge neck in main material. Inner taped neck in main material. Twin needle finish at cuffs and hem. Garment washed after assembly: colours may vary slightly.