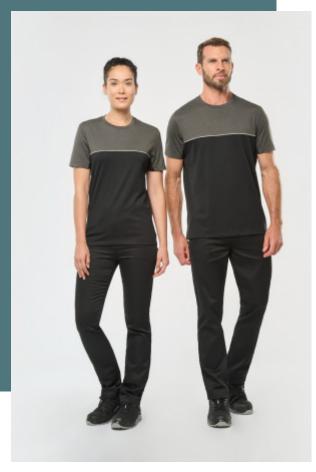

# Recycled two-tone short-sleeves T-shirt

Resistant to washing at 60°C.

Anti-pilling treatment for better fabric protection and more durability over

Eco-friendly T-shirt.

60% cotton/40% polyester. Made from 60% combed cotton and 40% recycled polyester. Vortex thread. Jersey fabric. Anti-pilling treatment. Washable at 60°C. Slim fit. 1x1 ribbed crew neckline with elastane and contrasting twill taped neck. Contrasting piping between the two-tone parts of the garment (body, front and back). Twin needle finish at cuffs and hem. Tear-away brand

# **Colours**

Black / Dark Grey

Forest

Black /

Black / Red

Black /

Navy / Dark

Navy / Royal Blue