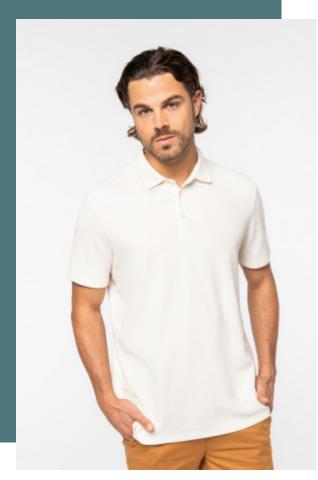

# **Eco-frienldy men's waffle-knit polo**

Made from responsible materials.

No label: 100% customisable for your project.

Quality finishes.

50 % organic cotton / 50 % modal TENCEL™. \*TENCEL™ is a trademark of Lenzing AG. Ringspun combed cotton. Straight fit. Waffle knit. Collar with collar stand. Placket with 3 buttons in tone-on-tone recycled plastic. Side slits with inner taped neck finish in main material. Double overstitching on cuffs and bottom hem.