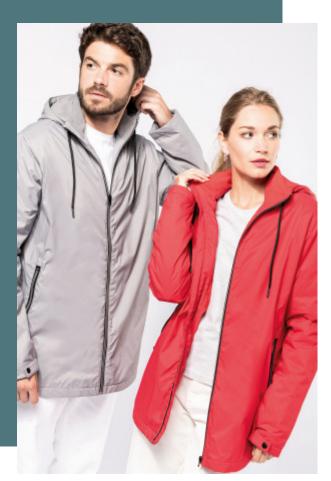

## Unisex hooded jacket with micro-polarfleece lining

Microfleece lining: warm and breathable.

Detachable label for easy decoration access.

100% polyamide 210T with acrylic coating. Lining 100% polyester microfleece. Slim fit. Body, collar and hood lining in matching microfleece. Padded sleeves lined in polyester. Black zip fastenings with silver nylon chain stitch. 2 zipped front pockets. 1 closed inner pocket with tear release fastening. 3-part lined hood with black drawstring. Adjustable cuffs with 2 press studs. Half-moon finish at the neckline to facilitate decoration access inside. Hanging loop inside neck. Invisible zip for decoration on the left and hem. Tear-away brand label.

## **Colours**

Colours

XS - 4XL

€40.10

Silver