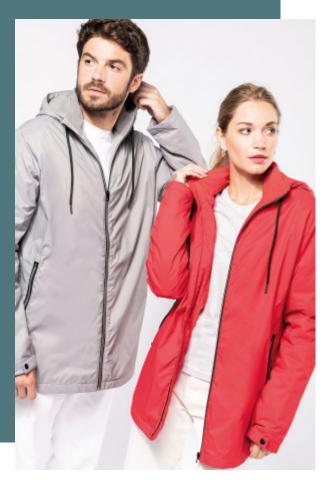

# KARIBAN

K6153

## Unisex hooded jacket with micro-polarfleece lining

Microfleece lining: warm and breathable.

Detachable label for easy decoration access.

100% polyamide 210T with acrylic coating. Lining 100% polyester microfleece. Slim fit. Body, collar and hood lining in matching microfleece. Padded sleeves lined in polyester. Black zip fastenings with silver nylon chain stitch. 2 zipped front pockets. 1 closed inner pocket with tear release fastening. 3-part lined hood with black drawstring. Adjustable cuffs with 2 press studs. Half-moon finish at the neckline to facilitate decoration access inside. Hanging loop inside neck. Invisible zip for decoration on the left and hem. Tear-away brand label.