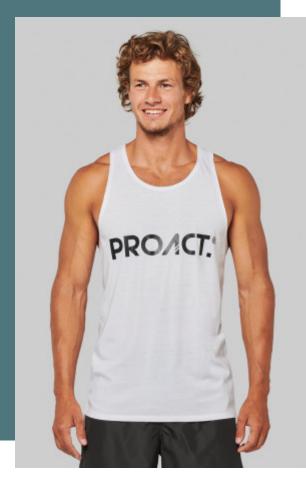

## Men's triblend tank top

Lower-cut back for better ease of movement.

Easy to personalise thanks to the tear-away label.

50% polyester/25% cotton/25% viscose. Close-fitting cut. Crew neckline. Scoop back. Twin needle finishing on armholes and hem. Tear-away brand label. (Example of branding, sold blank).