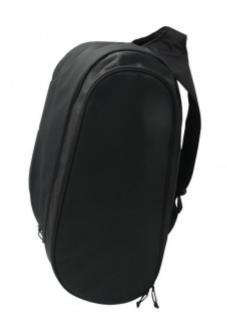

## Padel backpack with dual racket compartment

Large capacity, ideal for transporting padel equipment.

2 practical racket compartments on each side.

Thanks to a dedicated compartment, shoes are always kept separate from clothes.

100% polyester. Special padel sports backpack. Racket compartment on both sides. Pocket with separate shoe compartment. Spacious.

| Sizes    | Capacity | Dimensions            |
|----------|----------|-----------------------|
| One Size | 45 I     | 33 cm x 26 cm x 52 cm |