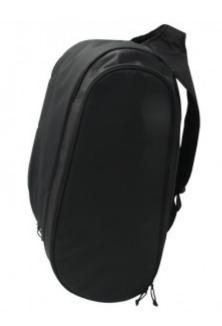

## Padel backpack with dual racket compartment

Large capacity, ideal for transporting padel equipment.

2 practical racket compartments on each side.

Thanks to a dedicated compartment, shoes are always kept separate from clothes.

100% polyester. Special padel sports backpack. Racket compartment on both sides. Pocket with separate shoe compartment. Spacious.

| Sizes    | Capacity | Dimensions            |
|----------|----------|-----------------------|
| One Size | 45 I     | 33 cm x 26 cm x 52 cm |