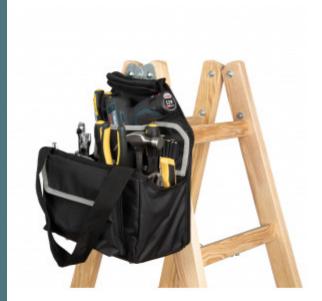

# Tool bag suitable for portable ladders

Multi-purpose tool bag.

Lots of practical storage spaces.

Easy to personalise.

100% polyester. This bag can be used to carry tools for every occasion, but its flat-backed shape and special handles make it the perfect solution for stepladder work. The bag adapts to conventional double ladders and ensures the operator always has their tools at hand. The large central compartment stores bulky tools such as drills, while the compartmentalised panels store keys and screwdrivers. Front object pocket with easy decoration access.

| Sizes    | Capacity | Dimensions            |
|----------|----------|-----------------------|
| One Size | 18 I     | 33 cm x 15 cm x 36 cm |

All rights reserved ©