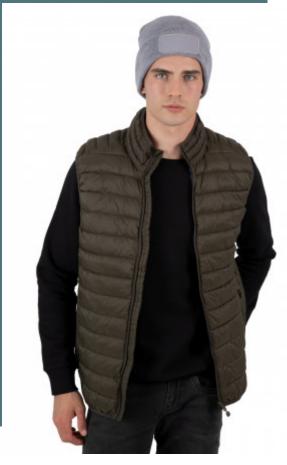

## Recycled beanie with patch and Thinsulate lining

Cotton patch, perfect for decoration access.

Thinsulate $^{\text{TM}}$  fleece lining for comfort, lightness and thermal insulation.

Sustainable beanie: made from recycled fibres.

50% recycled polyester, 50% acrylic. Knitted turn-up beanie in acrylic and polyester. Very comfortable Thinsulate fleece lining. Cotton patch on the front for easy decoration access. Tear-away brand label.