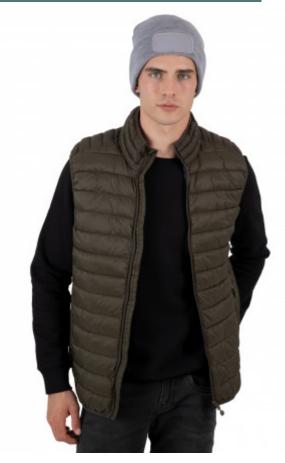

# Recycled beanie with patch and Thinsulate lining

Cotton patch, perfect for decoration access.

Thinsulate $^{\text{TM}}$  fleece lining for comfort, lightness and thermal insulation.

Sustainable beanie: made from recycled fibres.

50% recycled polyester, 50% acrylic. Knitted turn-up beanie in acrylic and polyester. Very comfortable Thinsulate fleece lining. Cotton patch on the front for easy decoration access. Tear-away brand label.