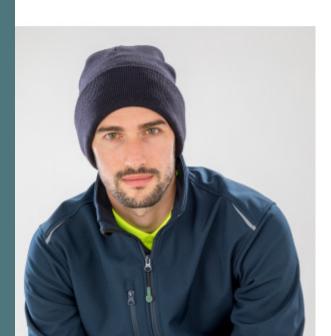

## Recycled polyester beanie

Made from premium quality yarns from PET plastic bottles (equivalent to 1 bottle).

Easy care and quick drying.

Thick knit, soft to the touch

50% recycled polyester/50% polyacrylic. Hard-wearing, high-quality yarns. Made from recycled PET plastic bottles. Quick drying (Quick Dry). Turn-up beanie. Double thickness.

## **Colours**

Navy