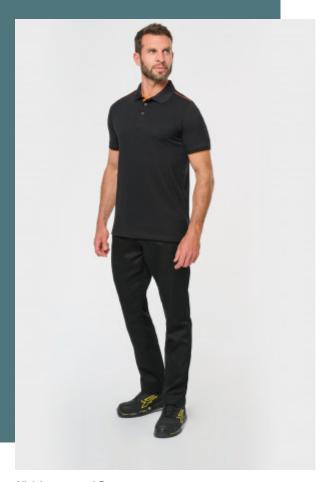

# Men's Day To Day trousers

Extremely hard-wearing and washable at 60°C.

Day To Day Collection: everyday professional attire.

Complete work outfit and mix-and-match colours.

65% polyester/35% cotton. Washable at 60°C. 2 Italian side pockets including 1 coin pocket. 2 rear piped pockets with reinforced stitching. Zip and button fastening. Elasticated waist for extra comfort with loops. Rear hanging loop inside waist. Ideal for daily use.