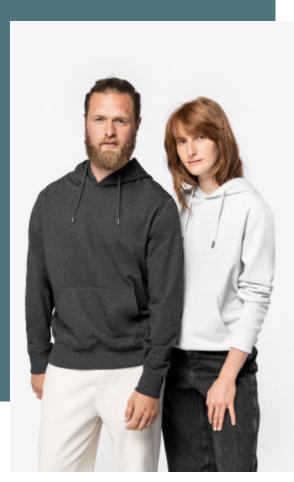

# Eco-friendly unisex recycled hooded sweatshirt

Sleek look and raw appearance.

Perfectly smooth surface for optimum customisation.

No label: 100% customisable for your project.

55 % pre-consumer recycled cotton / 45 % post-consumer recycled polyester. Straight fit. Contrasting brushed fleece inner. Contrasting half-circle. Kangaroo pocket. 2 x 2 rib neckline, bottom hem and cuffs. Double overstitching on cuffs, armholes, bottom hem and neckline. Inner taped neck. Hood lined with main material. Round drawstring on hood with metal tip. Buttonhole drawstring eyelets. Products made from recycled materials may have slight variations in composition and colour.