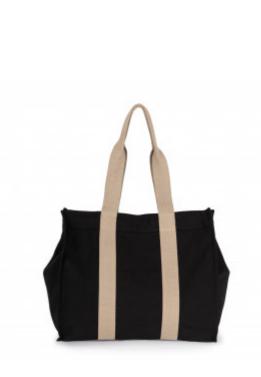

## KI5201 Large recycled gusseted shopping bag

Large gusseted bag made from recycled materials.

Original and hard-wearing thanks to contrasting colour handles stitched along the body of the bag.

Magnetic fastening and inner pocket for more secure storage.

Cotton/polyester. Black night colour 67% cotton / 20% polyester / 3% other fibers. Ecume color 75% cotton / 22% polyester / 3% other fibers. Backpack made of recycled cotton and recycled polyester. The handles in contrasting colours are stitched all along the body of the bag for a touch of originality and greater durability. The bag has an inner pocket with a zip fastening to safely store your keys and phone. Magnetic clasp.