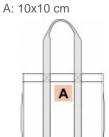

| Sizes    | Capacity | Dimensions            |
|----------|----------|-----------------------|
| One Size | 36 I     | 44 cm x 22 cm x 38 cm |