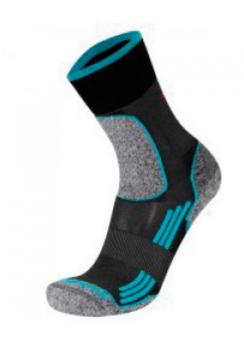

# No Limit Walk socks

Anti-constricting double ribbing.

Breathable sole in a fine HD polyamide terry. From the top of the toes to the heel.

Wide Cordura® backing at the heel and toes and on the support points.

Cordura® fibre in the sole will give these socks exceptional longevity. They have been tested in real conditions at ENSA over hundreds of kilometres and are guaranteed against holes in the heel and toes for 2,000 km/two years (whichever comes first), provided that the washing instructions are followed. Ultra-fine-Ultra-lightweight. Suited to hiking.