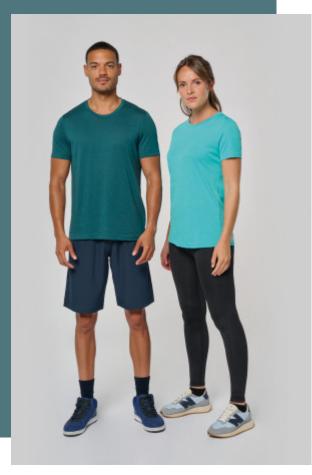

## **Triblend sports t-shirt**

Breathable and absorbent jersey fabric.

Taped neck.

No brand label on neck, only size tag for easy decoration access.

50% Polyester / 25% Cotton / 25% Viscose. Jersey fabric. Matching taped neck. Twin-needle finishing on cuffs and hem. No brand label at neck, only size tag for easy rebranding.

#### **Colours**

Heather

Navy

Heather

Heather

Sporty Royal Blue Heather

Heather