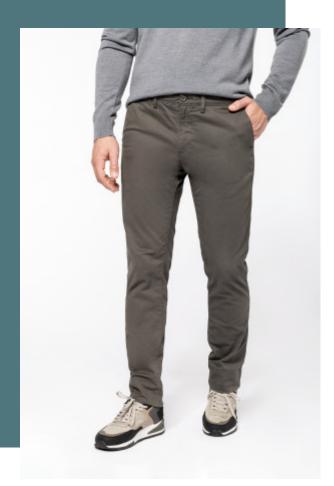

## Men's Premium chino

Enzyme-washed twill fabric for optimum wash resistance.

Modern fit and peach skin finish for a soft feel and impeccable look.

Premium Collection.

97% cotton / 3% elastane. Enzyme washed twill fabric for added wash resistance, peach skin-finish for a soft handfeel. Modern style. 2 Italian side pockets, including 1 coin pocket and 1 ticket pocket. 2 back pockets with piping and reinforced seams. Zip and button fastening. Waistband with belt loops and decorative inner elasticated band. This product has been specially treated and appears intentionally aged. This manufacturing process results in colour variations between products and makes each piece unique.