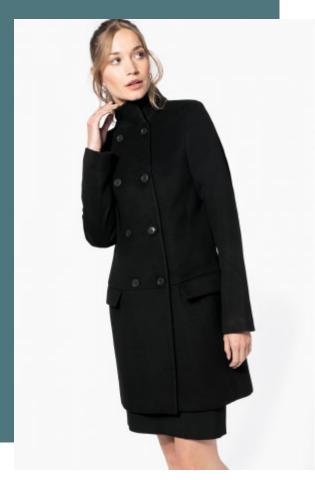

## Ladies' premium coat

Chic and functional corporate coat.

Designed to be worn over a suit jacket.

PREMIUM Collection.

79% polyester/18% viscose/3% elastane. 100% polyester taffeta lining. High neck. 2 x 4-button fastening. 2 flap front pockets. 1 piped inner pocket. Worn over a suit or a dress, this coat is ideal for hospitality and service industries.