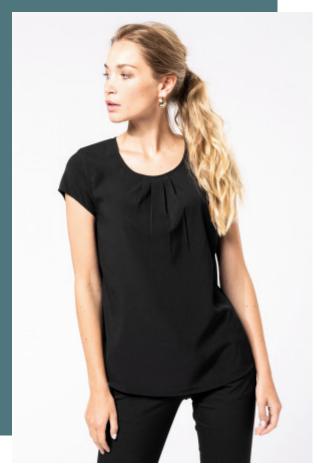

# Ladies' short-sleeved crepe blouse

Loose fit and lightweight fabric in keeping with the chic and minimalist trend.

The corporate womenswear essential.

Crew neck with small gathers for an understated, elegant look.

100% polyester. Fluid and light crepe fabric. Round neckline. Small gathers at front neckline. Rear fastening with a covered button.