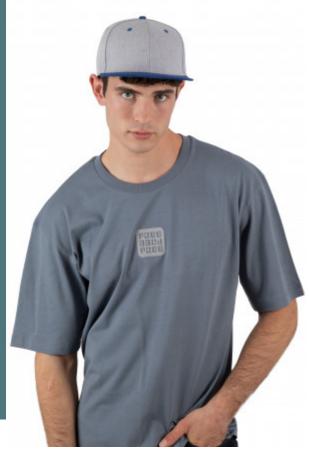

## Snapback cap - 6 panels

Hip hop look and blended fabric with woollen feel.

The high profile, flat peak and contrasting colour detail underline the streetwear style.

Rear fastening with plastic strip, simple and practical.

100% polyester. 100% cotton visor. Snapback Hip-Hop look cap. 6 panels made from fabric blended with woollen feel. The high profile, flat peak and contrasting colour detail underline the streetwear style. With adjustable plastic closure.