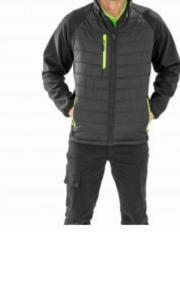

## **BLACK COMPASS PADDED SOFT** SHELL JACKET

Both warm and lightweight for optimum comfort.

Waterproof wind breaker.

Detachable label easy to re-label.

Fabric - Body Outer: 100% JIAREN recycled Polyester. Filling: 100% 180 gsm Repreve recycled Polyester. Lining: 100% Polyester. Sleeve- 280 gsm 2 layer mechanical yarn softshell comprising: Outer layer: 40% Topgreen recycled Polyester/60% Polyester. Inner-layer 30% Topgreen recycled Polyester microfleece. Full front zip with chin guard and stand-up padded collar. Contrast colour pocket zips 1 chest /2 side with black zip pulls. Padded body. Soft bound cuff. Super soft, lightweight and warm. Decoration access : left chest.