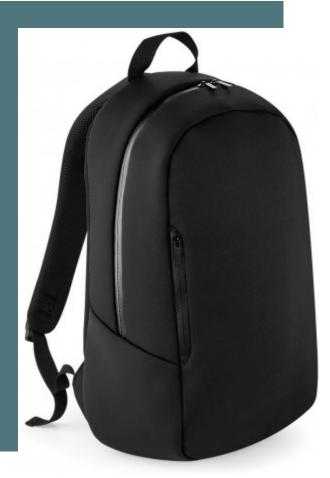

# **SCUBA BACKPACK**

- In lightweight and resistant canvas.
- Zipped pockets for extra security.
- A classic style, a timeless design.

94% Polyester/6% Elastane. TearAway label. Laptop compatible up to 15.6"". Contemporary scuba fabric. Zippered external pocket. Zippered main compartment. Internal slip pocket. Padded back panel. Padded adjustable shoulder straps. Grab handle.

| Sizes    | Capacity | Dimensions            |
|----------|----------|-----------------------|
| One Size | 20 I     | 50 cm x 31 cm x 16 cm |

Grammage

410 gsm

All rights reserved ©

| 1       | ONE SIZE |
|---------|----------|
| Colours | €29.78   |