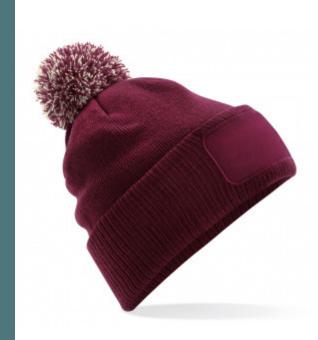

## **Snowstar® Patch Beanie**

Soft feel, comfortable to wear.

Cotton twill patch perfect for printing.

Detachable label, easy to re-label.

100% Soft-Touch Acrylic (Heather - 55% Polyester/ 45% Acrylic). TearAway label. Double layer knit. Ribbed cuff. Two-tone pom pom. Cotton Twill patch for printing.

**Dimensions Sizes** One Size 10 cm x 5 cm

Grammage 338 gsm

All rights reserved ©

| 1                    | ONE SIZE |
|----------------------|----------|
| Colours              | €6.10    |
| Heather Grey / Black | €6.56    |

## **Colours**

Black / Graphite Grey

Bottle Green / Off White

Bright Royal / Off White

Burgundy / Off White

Classic Red / Off White

French Navy / Light Grey

Grey /

Black