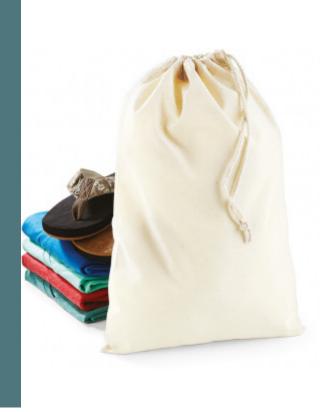

## **Cotton Stuff Bag**

Smooth surface perfect for silkscreen printing.

Thick and resistant cotton.

Practical fastening.

100% cotton. Rope draw cord closure.

| Sizes                        | Capacity                                  | Dimensions                                                                                         |
|------------------------------|-------------------------------------------|----------------------------------------------------------------------------------------------------|
| XXS - XS - S<br>- M - L - XL | 14  <br>8  <br>3  <br>38  <br>1  <br>0,25 | 40 cm x 50 cm<br>30 cm x 45 cm<br>25 cm x 30 cm<br>49 cm x 75 cm<br>14 cm x 20 cm<br>10 cm x 15 cm |