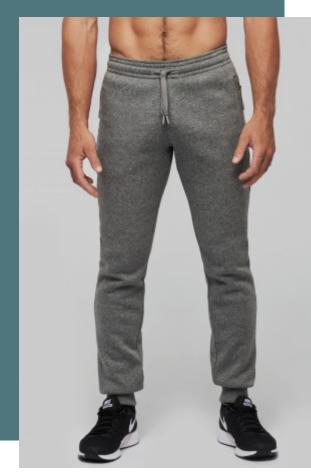

# Adult multisport jogging pants with pockets

Brushed fleece and inner waist finish with elasticated band for greater comfort.

Elasticated waistband with drawstring for a better fit.

A contrasting fluorescent phone pocket for added practicality.

65% polyester / 35% cotton. Brushed fleece. Elasticated waistband with matching drawstring. For extra comfort, the inside of the waist features a contrasted soft-feel elasticated band with fluorescent piping. 2 zipped decorative side pockets, mesh knit pocket bag and 1 contrasting fluorescent phone pocket. 1 back patch pocket. 2x2 rib cuffed leg ends.