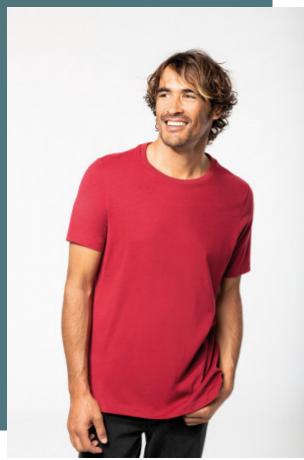

## Men's vintage short sleeve t-shirt

Faded look for a unique and trendy style.

Soft and comfortable with a peach skin finish.

Vintage Collection. NO LABEL.

100% cotton (Ash Heather : 98 % cotton / 2 % viscose). Jersey fabric. Round neckline. Peach soft touch and "Vintage" look. Double herringbone twill taped neck. Twin needle finish. This product has been specially treated and appears intentionally aged. This manufacturing process results in colour variations between products and makes each piece unique. No brand label at neck, only size tag for easy relabelling.