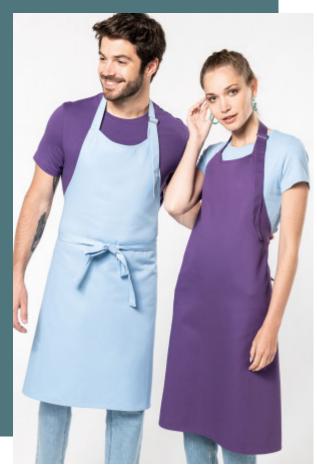

## **Cotton apron without pocket**

Washable at 60°, perfect for professional use.

31 available colourways.

Practical and adjustable.

100% cotton. Domestic washing at 60°C. Neck tie with metal buckle to adjust the length of the apron. No pockets. Dimensions: Length 90 cm - Width 76 cm. Denim colours : this product has been specially treated and appears intentionally aged. This manufacturing process results in colour variations between products and makes each piece unique.

## Sizes Grammage

One Size 280 gsm

All rights reserved ©