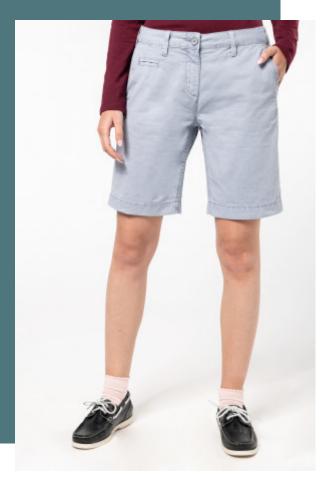

# Ladies' washed effect bermuda shorts

Modern and extremely comfortable fit.

Unique finish with an intentionally faded look.

Washed twill fabric for optimum wash resistance.

100% cotton. Washed twill fabric for optimal comfort. Canvas fabric for pocket finish. 2 Italian side pockets. 1 ticket pocket. 2 piped and buttoned back pockets with reinforced seams. Zip fly with button over. Decorative inner waistband and pocket bag. Decorative inner waistband and pocket bag. Waistband with belt loops. This product has been specially treated and appears intentionally aged. This manufacturing process results in colour variations between products and makes each piece unique.

# **Colours**

Colours

Washed

Smoky Blue