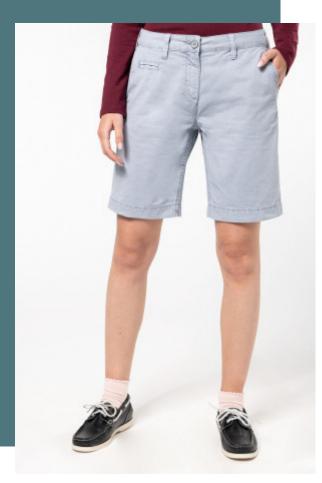

# Ladies' washed effect bermuda shorts

Modern and extremely comfortable fit.

Unique finish with an intentionally faded look.

Washed twill fabric for optimum wash resistance.

100% cotton. Washed twill fabric for optimal comfort. Canvas fabric for pocket finish. 2 Italian side pockets. 1 ticket pocket. 2 piped and buttoned back pockets with reinforced seams. Zip fly with button over. Decorative inner waistband and pocket bag. Decorative inner waistband and pocket bag. Waistband with belt loops. This product has been specially treated and appears intentionally aged. This manufacturing process results in colour variations between products and makes each piece unique.

#### Grammage **Sizes**

34 FR - 36 FR - 38 FR -200 gsm 40 FR - 42 FR - 44 FR -46 FR