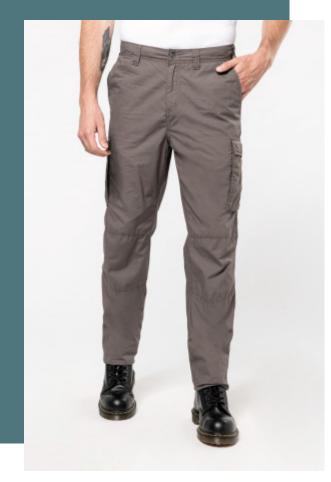

## Men's lightweight multipocket trousers

Lightweight and comfortable. Workwear wardrobe essential.

Washed cotton poplin fabric for a supple look.

Practical and super functional.

100% cotton poplin. Washed fabric for a soft and comfortable feel. Drawstrings inside the waist. Zip fastening and press stud. 2 Italian side pockets and 1 coin pocket. 2 gusseted patch pockets with flap and press stud at back and sides. Knee yokes.