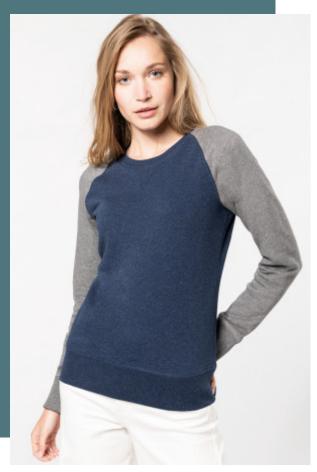

## Ladies' two-tone organic crew neck raglan sleeve sweatshirt

Raglan sleeves for a modern, casual look.

Low shrinkage fabric.

Organic Collection. NO LABEL.

80% cotton / 20% polyester. Made from 80% organic cotton. French terry fleece. LST (Low Shrinkage Terry). Ribbed neck, cuffs and hem. Herringbone twill taped neck. Stitched V detail at front neck. No brand label at neck, only size tag for easy relabelling.

#### **Colours**

French Navy Heather / Grey Heather

Heather / Black

Heather / Navy

Heather / Grey Heather